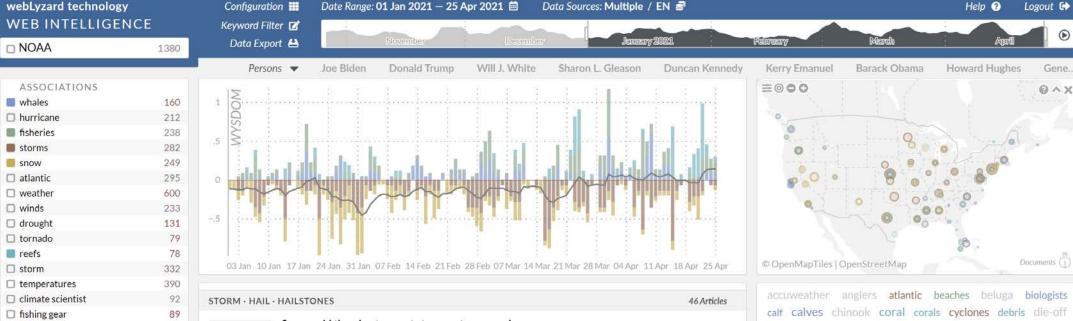

## ntegrate & Visualize Knowledge Hub Visual Analytics

News and social media channels represent important interfaces to customers and stakeholders. webLyzard's award-winning Web intelligence platform analyzes and visualizes emerging trends across these channels.

To support decision makers, we identify relevance and sentiment of online content, measure brand reputation and provide the industry's most advanced communication success metric.

Given the intense attention that online media channels attract these days, key questions for large organizations such as NOAA are how stakeholders perceive specific issues, how opinion leaders react to new insights, and how journalists present scientific knowledge to the public. The metrics and visualizations of webLyzard have proved invaluable for addressing these questions.

#### **David Herring**

AAAS Fellow and Director of Communications at the Climate Program Office of the U.S. National Oceanic and Atmospheric Administration (NOAA)

Explore >> Track >> Compare www.weblyzard.com/science-communication