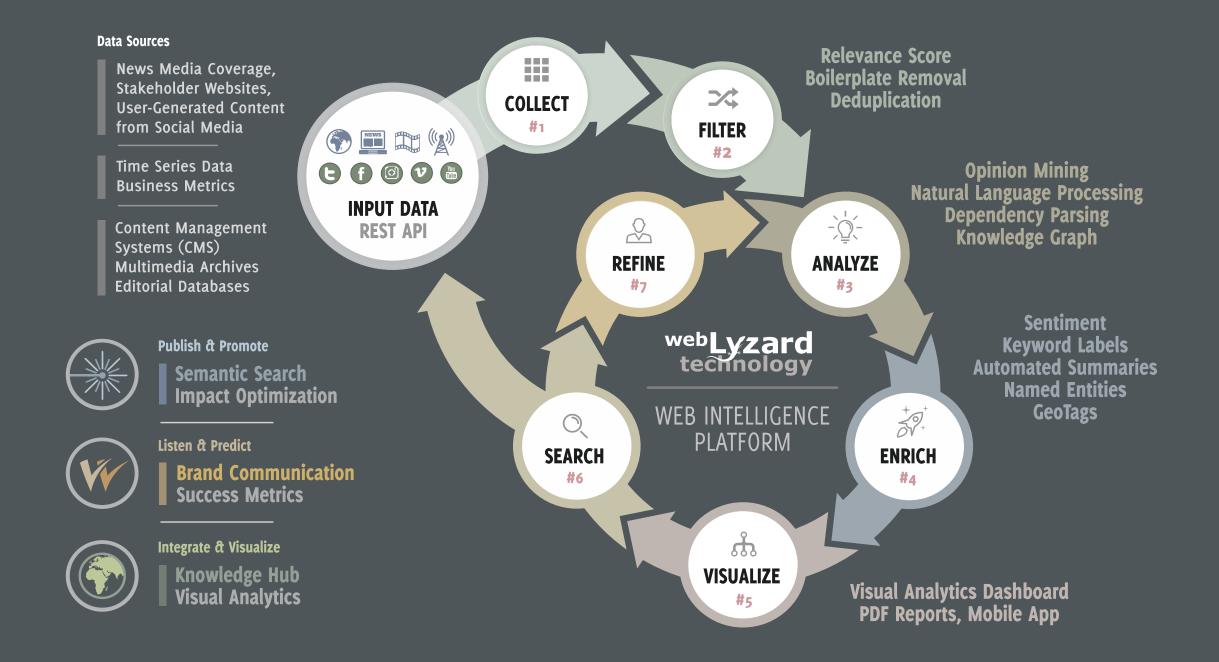

## Integrate & Visualize Knowledge Hub Visual Analytics

The webLyzard web intelligence platform supports the entire **digital content value chain**, from the data-driven production to the distribution, promotion and analysis of content assets.

#### Publish & Promote

Semantic Search Impact Optimization

Listen & Predict Brand Communication Success Metrics

Publish & Promote Semantic Search Impact Optimization

Brand Communicatio Success Metrics

Knowledge Hub Visual Analytics