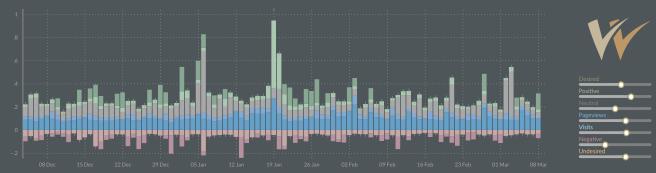

## **Story Detection | Success Metrics** New methods to identify emerging stories and track perceptions across media channels

## **Story Detection | Success Metrics** Novel methods to identify emerging stories and track perceptions across media channels