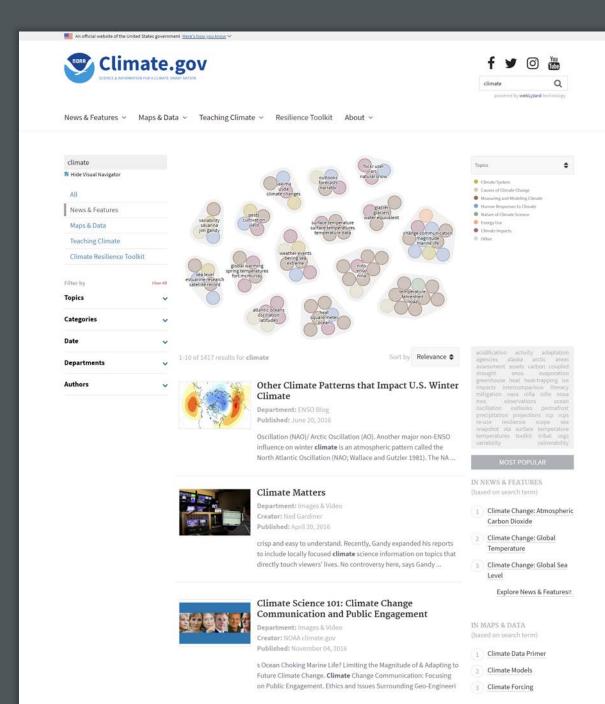

## **Visual Search Tools**

Present the own digital content with award-winning site search features weblyzard.com/climate-gov

## Reference Project Visual Search Tools – U.S. Department of Commerce

National Oceanic & Atmospheric Administration (NOAA) Semantic Site Search and Visual Navigator for

- NOAA Climate.gov and the
- U.S. Climate Resilience Toolkit

#### **Project Description**

webLyzard integrates and classifies climate-relevant online content in order to provide a **visual analytics portal** and a **faceted search widget** to help U.S. citizens and environmental stakeholders identify the most relevant information resources across the Web sites of 13 government agencies and participating climate centers.