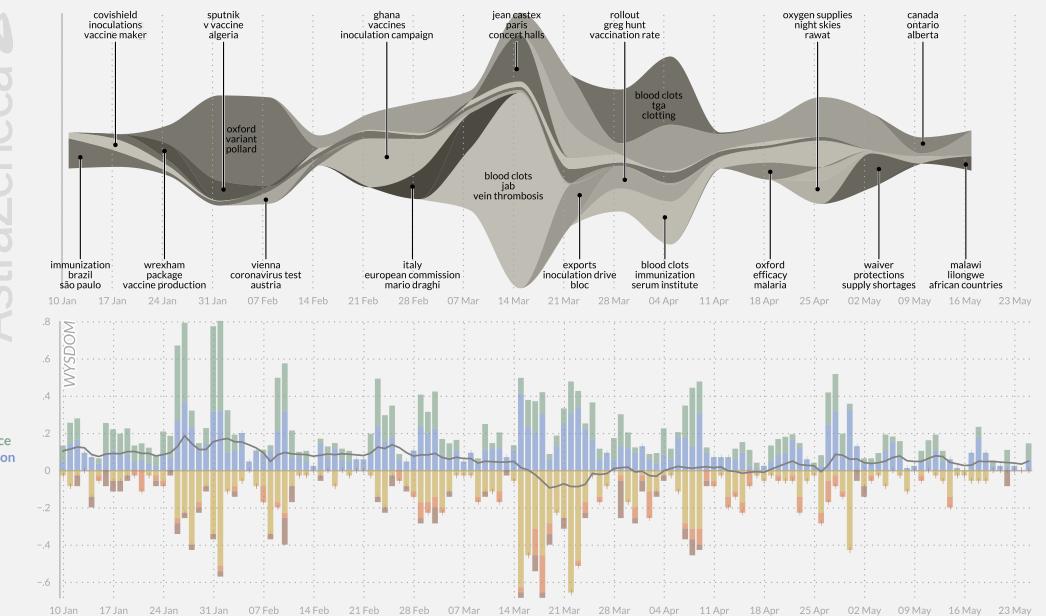

## Reference Project Success Metrics – Beyond Sentiment

straZenec Legend Acceptance Anticipation Fear Grief Anger