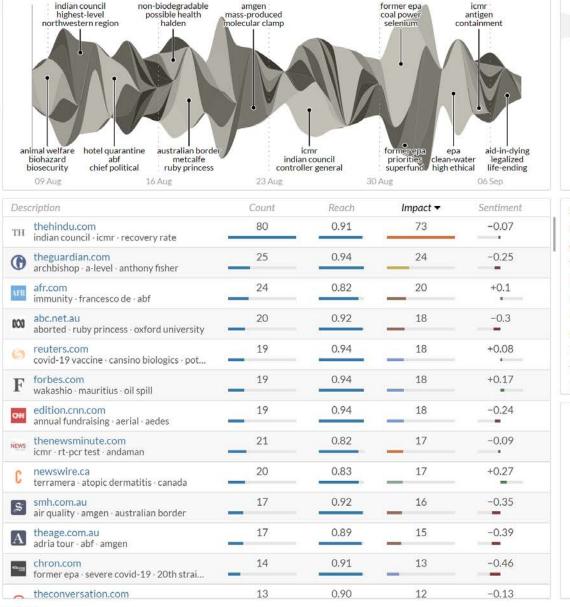

## **Story Detection | Success Metrics** New methods to identify emerging stories and track perceptions across media channels

## **Story Detection | Success Metrics** Novel methods to identify emerging stories and track perceptions across media channels