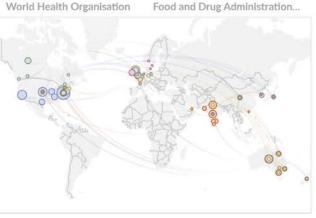

#### UN Environment WEB INTELLIGENCE

Date Range: 08 Aug 2020 – 08 Sep 2020 🖮 👘 Data Sources: Multiple 🚅 Configuration

October.

Centers for Disease Control and Prevention

Data Export 😫

Advanced Filter 🤹

Organizations 🔻

About 🚯 Help 😯 Logout 🕩

Food and Drug Administration...

۲

□ 03 - Good Health and V Q 1171

| METADATA              |     |
|-----------------------|-----|
| Sources - Aggregated  |     |
| News                  | 950 |
| □ NGOs                | 221 |
| Sources - Detailed    |     |
| Sentiment             |     |
| negative              | 583 |
| positive              | 502 |
| neutral               | 86  |
| Recency               |     |
| Emotions              |     |
| Source Locations      |     |
| United States         | 342 |
| Australia             | 122 |
| United Kingdom        | 107 |
| 📕 India               | 106 |
| Canada                | 64  |
| New Zealand           | 64  |
| South Africa          | 63  |
| ASSOCIATIONS          |     |
| indian council        | 197 |
| icmr                  | 122 |
| covid-19 vaccine      | 121 |
| medical research coun | 93  |
| 🔲 former epa          | 21  |
| recovery rate         | 44  |
| covid-19 tally        | 32  |
| sars-cov-2            | 74  |
| air pollution         | 76  |
| 🗖 noguchi             | 22  |
| bharat biotech        | 16  |
| rapid antigen         | 26  |
| rt-pcr test           | 24  |
| D bhargava            | 17  |
| oxford vaccine        | 22  |
| Coal power            | 16  |
| single-day spike      | 25  |
|                       |     |