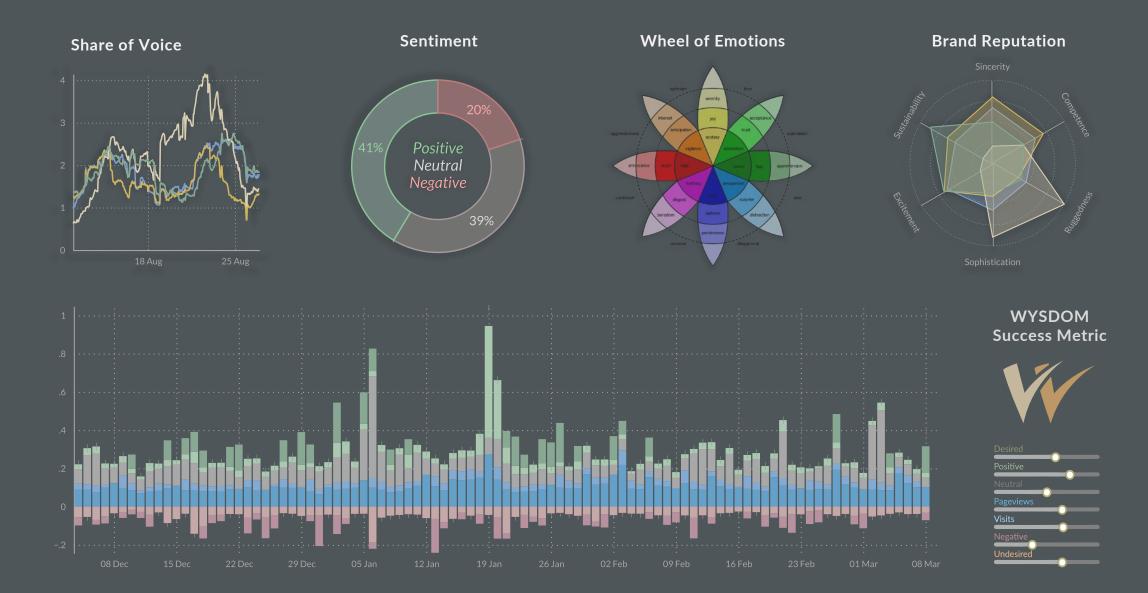

## **Story Detection | Success Metrics** New methods to identify emerging stories and track perceptions across media channels

## **Story Detection | Success Metrics** Novel methods to identify emerging stories and track perceptions across media channels