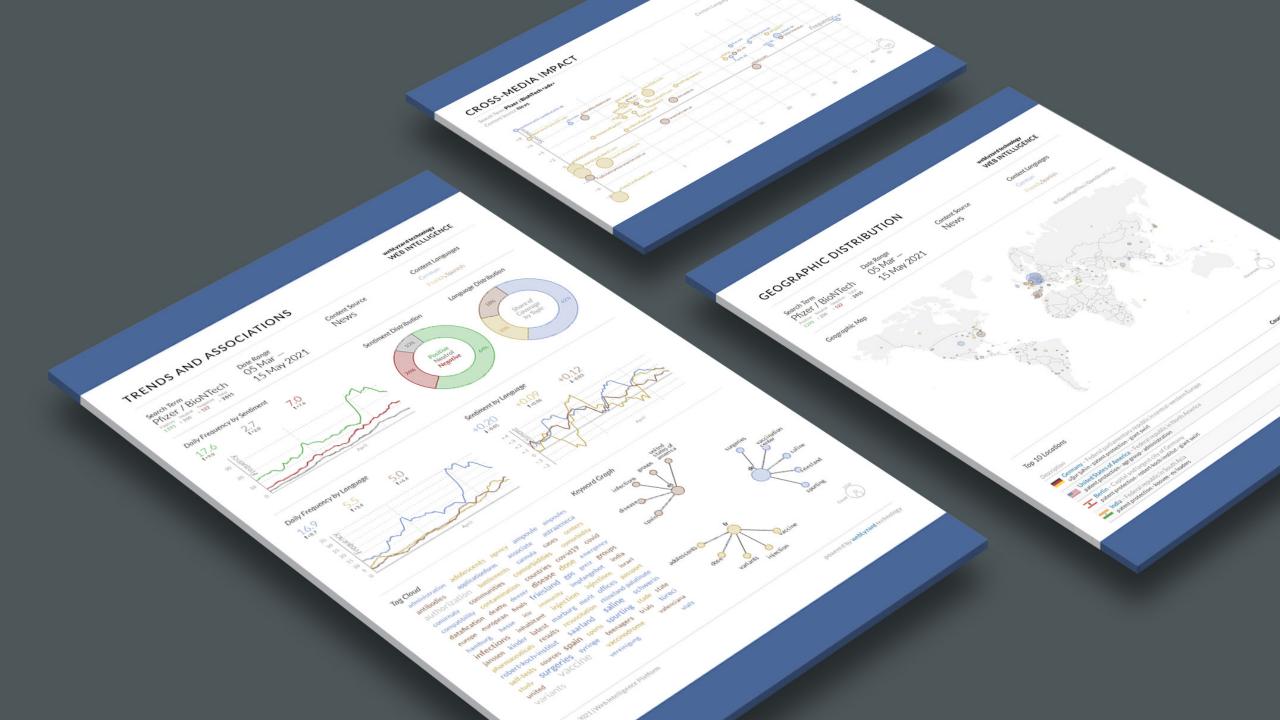

## ntegrate & Visualize Knowledge Hub Visual Analytics

News and social media channels represent important interfaces to customers and stakeholders. webLyzard's award-winning Web intelligence platform analyzes and visualizes emerging trends across these channels.

To support decision makers, we identify relevance and sentiment of online content, measure brand reputation and provide the industry's most advanced communication success metric.

Given the intense attention that online media channels attract these days, key questions for large organizations such as NOAA are how stakeholders perceive specific issues, how opinion leaders react to new insights, and how journalists present scientific knowledge to the public. The metrics and visualizations of webLyzard have proved invaluable for addressing these questions.