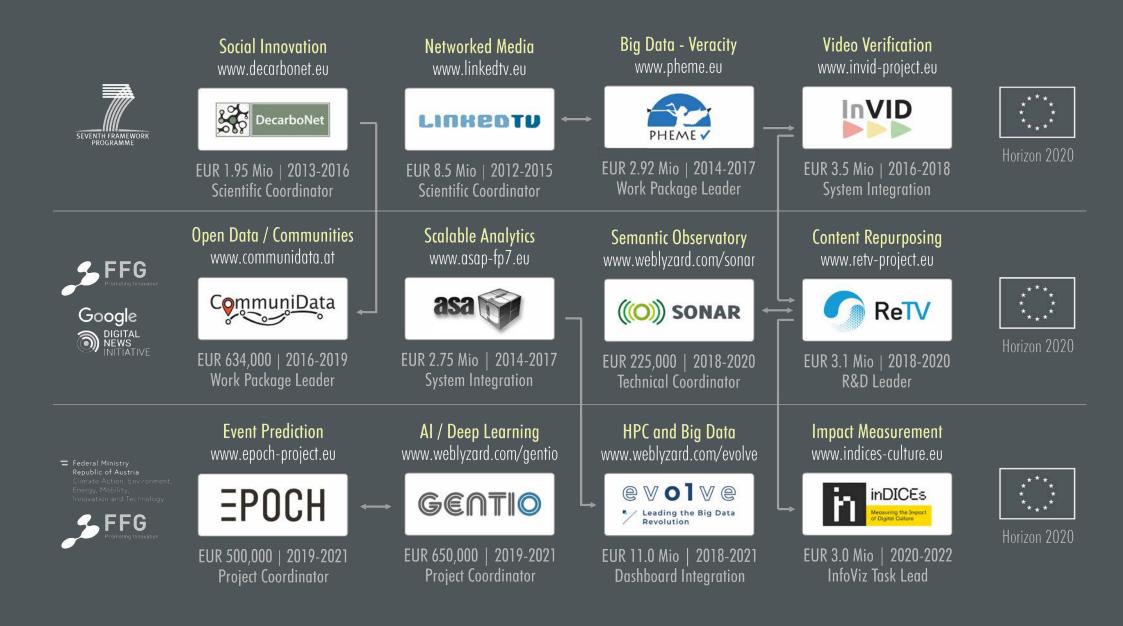

#### IP & Technology

Technology Leadership based on Research Funding of more than EUR 12 Million between 2006 and 2022 (EU Horizon 2020, FFG & the Google News Initiative)

### R&D Funding of more than EUR 12 Million

- Austrian Research Promotion Agency (FFG)
- European 7th Framework and H2020 Programs
- Google Digital News Initiative (DNI)