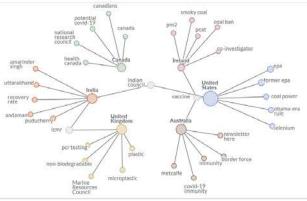

#### UN Environment WEB INTELLIGENCE

Date Range: 08 Aug 2020 – 08 Sep 2020 🖮 👘 Data Sources: Multiple 🚅 Configuration

October.

Centers for Disease Control and Prevention

Data Export 😫

Advanced Filter 🤹

Organizations 🔻

About 🚯 Help 😯 Logout 🕩

Food and Drug Administration...

۲

□ 03 - Good Health and V Q 1171

| METADATA              |     |
|-----------------------|-----|
| Sources - Aggregated  |     |
| News                  | 950 |
| □ NGOs                | 221 |
| Sources - Detailed    |     |
| Sentiment             |     |
| negative              | 583 |
| positive              | 502 |
| neutral               | 86  |
| Recency               |     |
| Emotions              |     |
| Source Locations      |     |
| United States         | 342 |
| Australia             | 122 |
| United Kingdom        | 107 |
| 📕 India               | 106 |
| Canada                | 64  |
| New Zealand           | 64  |
| South Africa          | 63  |
| ASSOCIATIONS          |     |
| indian council        | 197 |
| icmr                  | 122 |
| covid-19 vaccine      | 121 |
| medical research coun | 93  |
| 🔲 former epa          | 21  |
| recovery rate         | 44  |
| covid-19 tally        | 32  |
| sars-cov-2            | 74  |
| air pollution         | 76  |
| 🗖 noguchi             | 22  |
| bharat biotech        | 16  |
| rapid antigen         | 26  |
| rt-pcr test           | 24  |
| D bhargava            | 17  |
| oxford vaccine        | 22  |
| Coal power            | 16  |
| single-day spike      | 25  |
|                       |     |

November December January 2020 February

AstraZeneca

March

World Health Organization

abf aborted amgen andaman antibiotic-resistant bhargava biosecurity brigham chennai clean-water co-investigator covaxin dep discovery djokovic donoghue drummer epa genome haveli highest-level ICMI igg immunity fauci lakes latent list manipur mass-produced mauritius metcalfe methane microplastic mit munro neurosis niv non-biodegradable nose novavax npl obstetric peat pfizer priorities puducherry pulpy rao reinfection plastic pm2 selenium slurry superfund sdg terramera therapeutics topol tuberculosis uttarakhand wakashio wheeler